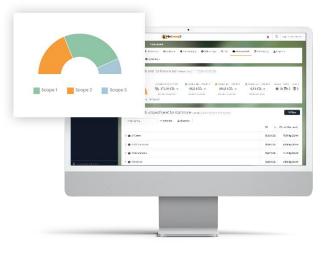

#### Automated climate report

When you invest in running your daily Energy Management in MINENERGI2, you also receive a complete and automated climate report function as a part of the package.

Energy and consumption data are entered automatically and displayed in DKK, kWh/m<sup>3</sup> and volumes of CO<sub>2</sub>. Data are divided up into Scopes 1, 2 and 3, in accordance with the GHG protocol.

You can then register other Scope 3 activities manually so as to create a complete climate report on the basis of MINENERGI2. A single click is all it takes to generate the report – which is arguably the easiest way to produce a complete climate report.