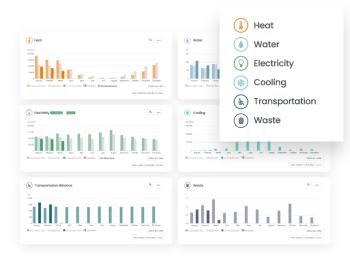

#### **Complete overview of consumption along with analysis** We register data on fully six areas of consumption: electricity, water, heating, cooling, transport and waste. This enables you to consolidate all your consumption data in a single platform and, at the same time, to generate more comprehensive reports.