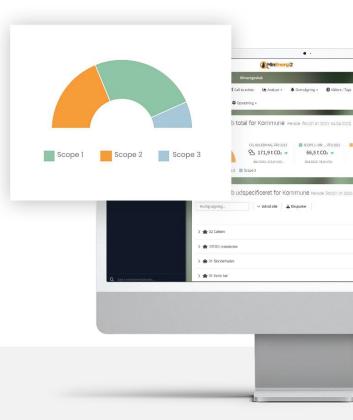

#### Automated climate report

When you invest in running your daily Energy Management in MINENERGI2, you also receive a complete and automated climate report function as a part of the package.

Energy and consumption data are entered automatically and displayed in DKK, kWh/m<sup>3</sup> and volumes of CO<sub>2</sub>. Data are divided up into Scopes 1, 2 and 3, in accordance with the GHG protocol.

You can then register other Scope 3 activities manually so as to create a complete climate report on the basis of MINENERGI2. A single click is all it takes to generate the report – which is arguably the easiest way to produce a complete climate report.